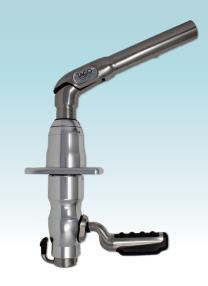

## **GRAND SLAM 380 OUTRIGGER MOUNT**

The safety and convenience of deploying outriggers was our idea when creating the Grand Slam 380 Outrigger Mounts. Perfect for the 25' to 50' vessels, the ability to deploy your outriggers' vertical lift and horizontal rotation from the boat deck is valuable when in rough seas. After installing this set of mounts on your boat, the beautiful bases will streamline your boats appearance and make you want to chase pelagic species more often.

## FEATURES & BENEFITS

- Tested and proven quality
- Sleek appearance
- Allows for horizontal rotation from under the T-top
- Elevation Crank Handle provide lift from under the T-top
- Offset handle for better hand clearance
- Cast stainless steel and machined aluminum construction
- Strong, locking head allows perfect positioning
- 3-year limited warranty