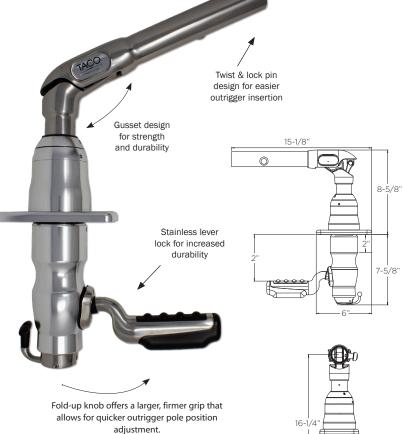

## FEATURES & BENEFITS

- Tested and proven quality
- Sleek appearance
- Allows for horizontal rotation from under the T-top
- Elevation Crank Handle provide lift from under the T-top
- Offset handle for better hand clearance
- Cast stainless steel and machined aluminum construction
- Strong, locking head allows perfect positioning
- 3-year limited warranty